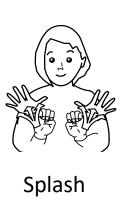

## **Actions**

Eat Fall Go

Sit

Sleep

Clap

Cut

Brush/comb

Walk

| Question<br>words | Places  | Actions | Social words | Animals | Activities  |
|-------------------|---------|---------|--------------|---------|-------------|
| Which             | Outside | Eat     | Bye bye      | Horse   | Scissors    |
| Where             | House   | Fall    | Mine         | Cow     | Teddy       |
| Why               | Shop    | Go      | Again        | Sheep   | Doll        |
| What              | School  | Look    | More         | Pig     | Drawing     |
| When              | Toilet  | Sit     | Finish       | Hen     | Computer    |
| Who               | Park    | Sleep   | Poorly       | Bird    | Playdough   |
|                   | Work    | Clap    | Sad          | Cat     | Sand        |
|                   | Nursery | Cut     | Нарру        | Dog     | Jigsaw      |
|                   | Garden  | Brush   | Please       | Duck    | Paint       |
|                   |         | Splash  | Thankyou     | Fish    | Balloon     |
|                   |         | Stop    | Help         |         | Ball        |
|                   |         | Wave    | Your         |         | Homecorner  |
|                   |         | Walk    |              |         | Glue        |
|                   |         | Stand   |              |         | Book        |
|                   |         | Read    |              |         | Bubbles     |
|                   |         | Swim    |              |         | Bricks      |
|                   |         | Jump    |              |         | Music       |
|                   |         | Run     |              |         | Dressing up |
|                   |         | Singing |              |         |             |
|                   |         | Crying  |              |         |             |