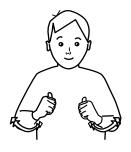

### **Social Words**

Bye bye

Mine

Again

More

Finish

Poorly

Sad

Нарру

Please

Thank you

Help

Your