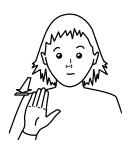

Swim

Stop

Stand

Jump

Wave

Read

Run

Sing

| Question<br>words | Places  | Actions | Social words | Animals | Activities  |
|-------------------|---------|---------|--------------|---------|-------------|
| Which             | Outside | Eat     | Bye bye      | Horse   | Scissors    |
| Where             | House   | Fall    | Mine         | Cow     | Teddy       |
| Why               | Shop    | Go      | Again        | Sheep   | Doll        |
| What              | School  | Look    | More         | Pig     | Drawing     |
| When              | Toilet  | Sit     | Finish       | Hen     | Computer    |
| Who               | Park    | Sleep   | Poorly       | Bird    | Playdough   |
|                   | Work    | Clap    | Sad          | Cat     | Sand        |
|                   | Nursery | Cut     | Нарру        | Dog     | Jigsaw      |
|                   | Garden  | Brush   | Please       | Duck    | Paint       |
|                   |         | Splash  | Thankyou     | Fish    | Balloon     |
|                   |         | Stop    | Help         |         | Ball        |
|                   |         | Wave    | Your         |         | Homecorner  |
|                   |         | Walk    |              |         | Glue        |
|                   |         | Stand   |              |         | Book        |
|                   |         | Read    |              |         | Bubbles     |
|                   |         | Swim    |              |         | Bricks      |
|                   |         | Jump    |              |         | Music       |
|                   |         | Run     |              |         | Dressing up |
|                   |         | Singing |              |         |             |
|                   |         | Crying  |              |         |             |