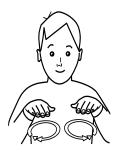

Swim

Stop

Stand

Jump

Wave

Read

Run

Sing

| Question<br>words | Places  | Actions | Social words | Animals | Activities  |
|-------------------|---------|---------|--------------|---------|-------------|
| Which             | Outside | Eat     | Bye bye      | Horse   | Scissors    |
| Where             | House   | Fall    | Mine         | Cow     | Teddy       |
| Why               | Shop    | Go      | Again        | Sheep   | Doll        |
| What              | School  | Look    | More         | Pig     | Drawing     |
| When              | Toilet  | Sit     | Finish       | Hen     | Computer    |
| Who               | Park    | Sleep   | Poorly       | Bird    | Playdough   |
|                   | Work    | Clap    | Sad          | Cat     | Sand        |
|                   | Nursery | Cut     | Нарру        | Dog     | Jigsaw      |
|                   | Garden  | Brush   | Please       | Duck    | Paint       |
|                   |         | Splash  | Thankyou     | Fish    | Balloon     |
|                   |         | Stop    | Help         |         | Ball        |
|                   |         | Wave    | Your         |         | Homecorner  |
|                   |         | Walk    |              |         | Glue        |
|                   |         | Stand   |              |         | Book        |
|                   |         | Read    |              |         | Bubbles     |
|                   |         | Swim    |              |         | Bricks      |
|                   |         | Jump    |              |         | Music       |
|                   |         | Run     |              |         | Dressing up |
|                   |         | Singing |              |         |             |
|                   |         | Crying  |              |         |             |